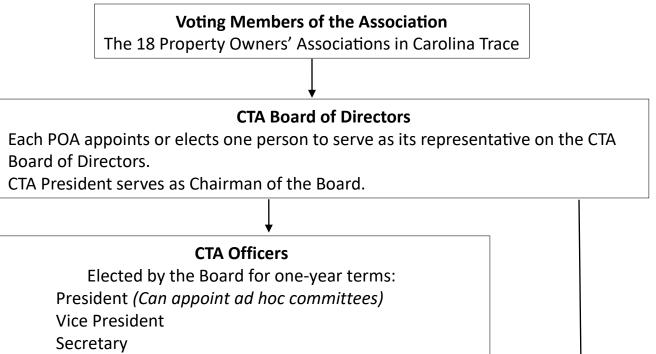

# Carolina Trace Association, Inc.

A North Carolina Nonprofit Corporation

Treasurer (Chairs Finance Committee)

# **Required Committees**

The Board approves committee members and supervises

### Finance Committee

Chaired by the Treasurer, two Directors required